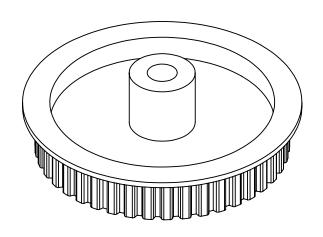

## PLASTOCK ®

**Manufactured by Putnam Precision Molding** 

**Part Number:** 

42XLSF

www.plastock.biz

© 2010 Putnam Precision Molding

**Part Description:** 

1/5" Pitch (XL) Delrin Timing Belts Pulleys For Belts up to 3/8" Wide