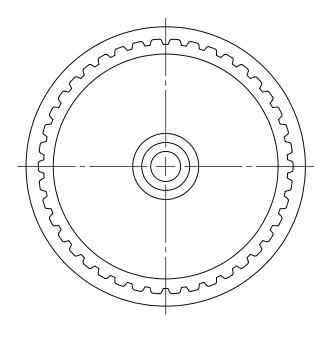

## PLASTOCK ®

**Manufactured by Putnam Precision Molding** 

**Part Number:** 

42XLSF

www.plastock.biz

© 2010 Putnam Precision Molding

**Part Description:** 

1/5" Pitch (XL) Delrin Timing Belts Pulleys For Belts up to 3/8" Wide