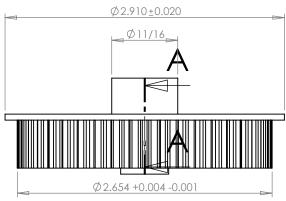

## **SECTION A-A**

Dimensions are in inches Tolerances: Fractional <u>+</u> 0.015

PROPRIETARY AND CONFIDENTIAL:

THE INFORMATION CONTAINED IN THIS DRAWING IS THE SOLE PROPERTY OF PUTNAM PRECISION MOLDING. ANY REPRODUCTION IN PART OR AS A WHOLE WITHOUT THE WRITTEN PERMISSION OF PUTNAM PRECISION MOLDING IS PROHIBITED. INFORMATION IN THIS DRAWING IS PROVIDED FOR REFERENCE ONLY.